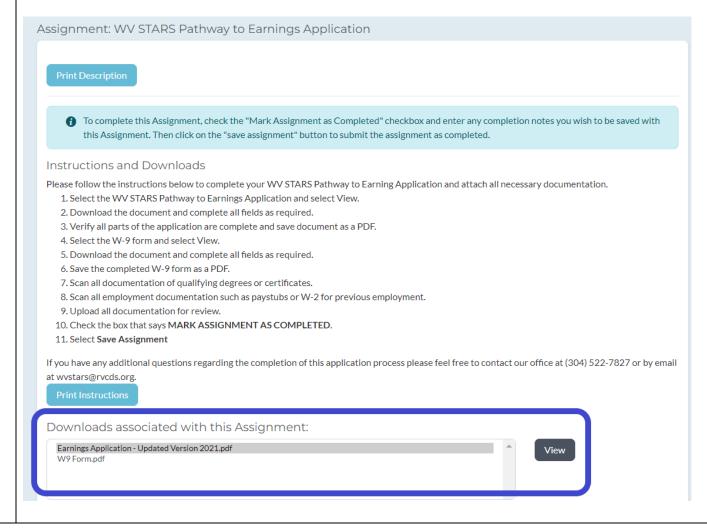

West Virginia State Training and Registry System

You will now be in the assignment module where you will be able to download the application and W9 form to complete. Scroll down to the box labeled **Downloads associated with this Assignment** and you will see the Pathway to Earnings Application and the W9 Form. To download these forms for completion you will click the documents (one at a time) and then click on View. Please note that you will need to upload these completed documents back into the course, if you print them you need to be able to scan them back to a digital format for submission. If you do not have a scanner, you can use a scan app that can be used on your smart phone.