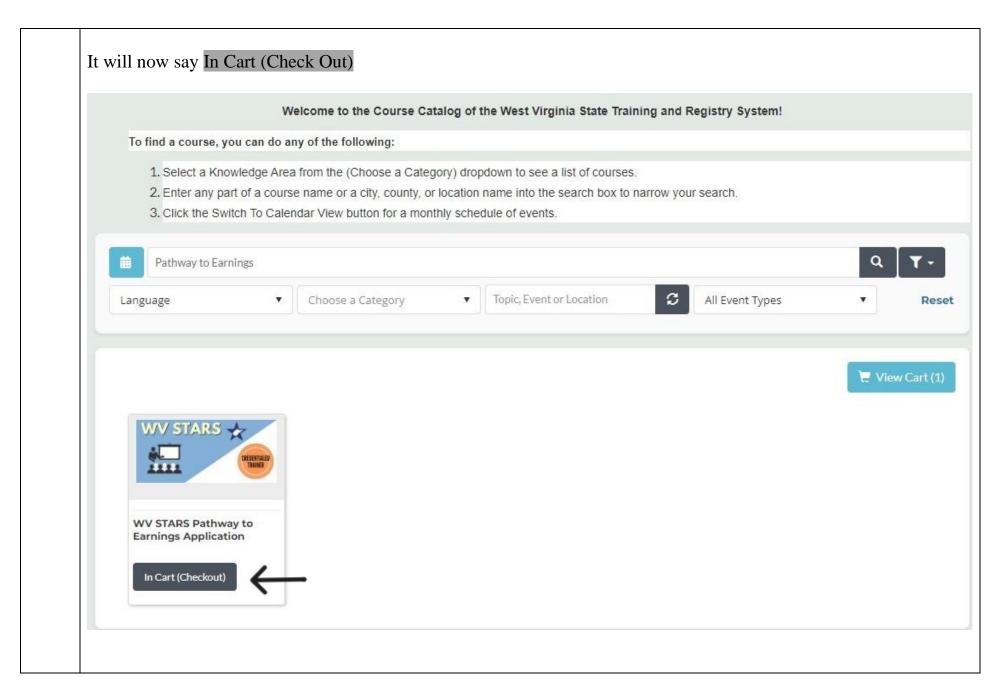

## WV STARS Pathway to Earnings Enrollment Guide

Pathway to Earnings is a wage incentive program available to child care providers and directors working in a licensed child care center, licensed child care facility, or registered family child care home. To view a listing of the certifications/degrees and award amounts please visit our website <a href="https://wvstars.org/">https://wvstars.org/</a>, click on the Earnings tab and then on the flyer. Pathway to Earnings has open enrollment twice a year, in the spring during the month of April and in the fall during the month of October. Applicants are eligible to apply once a year and after their first initial award, are required to meet a renewal requirement. The application and supporting documentation are required to be submitted through the registry system and are processed in the order received. The supporting documentation consists of a paystub from within the past 30 days, certifications/transcripts for the award(s) you are applying for, and the W9 form. Pathway to Earnings is awarded based on funding availability.