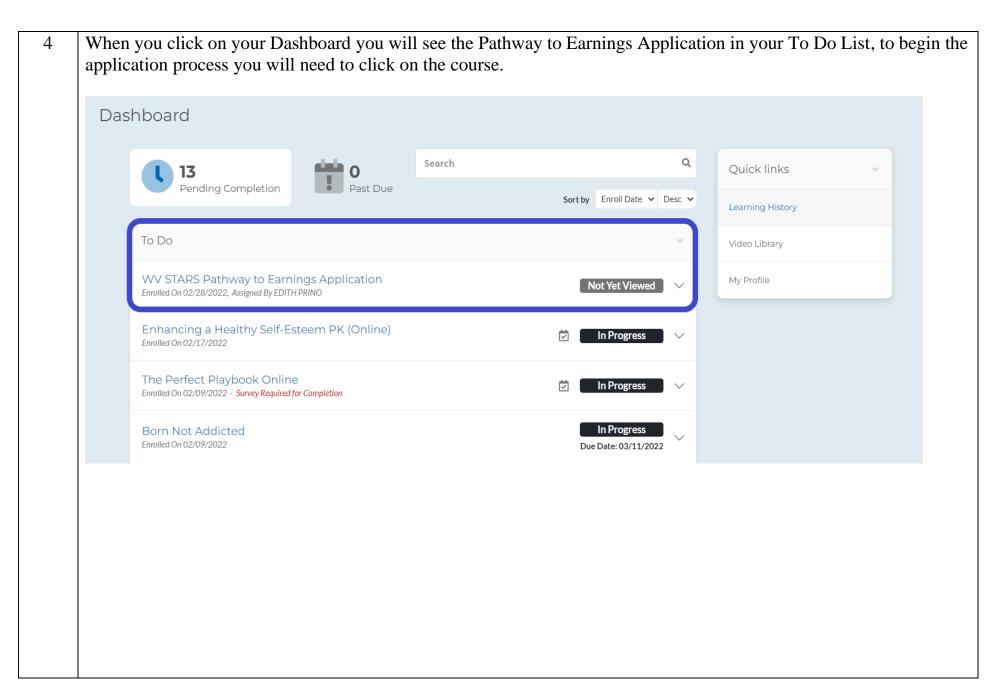

a href="https://wvstars.org/">https://wvstars.org/</a>, click on the Earnings tab and then on the flyer. Pathway to Earnings has open enrollment twice a year, in the spring during the month of April and in the fall during the month of October. Applicants are eligible to apply once a year and after their first initial award, are required to meet a renewal requirement. The application and supporting documentation are required to be submitted through the registry system and are processed in the order received. The supporting documentation consists of a paystub from within the past 30 days, certifications/transcripts for the award(s) you are applying for, and the W9 form. Pathway to Earnings is awarded based on funding availability.



West Virginia State Training and Registry System













You will now be in the assignment module where you will be able to download the application and W9 form to complete. Scroll down to the box labeled **Downloads associated with this Assignment** and you will see the Pathway to Earnings Application and the W9 Form. To download these forms for completion you will click the documents (one at a time) and then click on View. Please note that you will need to upload these completed documents back into the course, if you print them you need to be able to scan them back to a digital format for submission. If you do not have a scanner, you can use a scan app that can be used on your smart phone.



West Virginia State Training and Registry System

| Once your application and W9 form are complete and you are ready to submit them, along with your