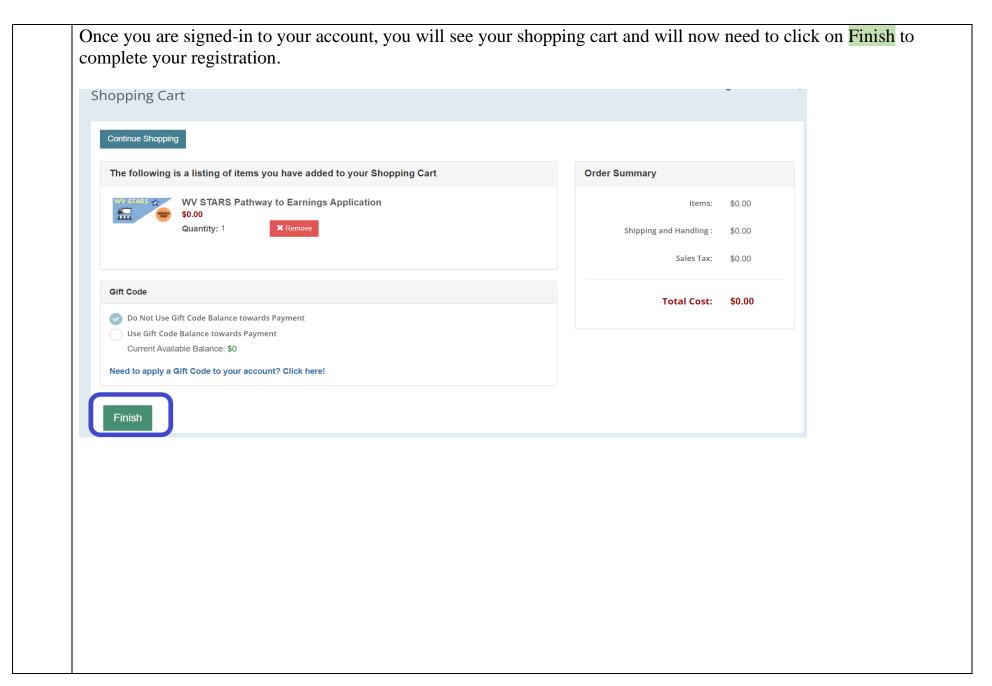

<a href="https://wvstars.org/">https://wvstars.org/</a>, click on the Earnings tab and then on the flyer. Pathway to Earnings has open enrollment twice a year, in the spring during the month of April and in the fall during the month of October. Applicants are eligible to apply once a year and after their first initial award, are required to meet a renewal requirement. The application and supporting documentation are required to be submitted through the registry system and are processed in the order received. The supporting documentation consists of a paystub from within the past 30 days, certifications/transcripts for the award(s) you are applying for, and the W9 form. Pathway to Earnings is awarded based on funding availability.



West Virginia State Training and Registry System













You will now be in the assignment module where you will be able to download the application and W9 form to complete. Scroll down to the box labeled **Downloads associated with this Assignment** and you will see the Pathway to Earnings Application and the W9 Form. To download these forms for completion you will click the documents (one at a time) and then click on View. Please note that you will need to upload these completed documents back into the course, if you print them you need to be able to scan them back to a digital format for submission. If you do not have a scanner, you can use a scan app that can be used on your smart phone.



West Virginia State Training and Registry System

| Once your application and W9 form are complete and you are ready to submit them, along with you