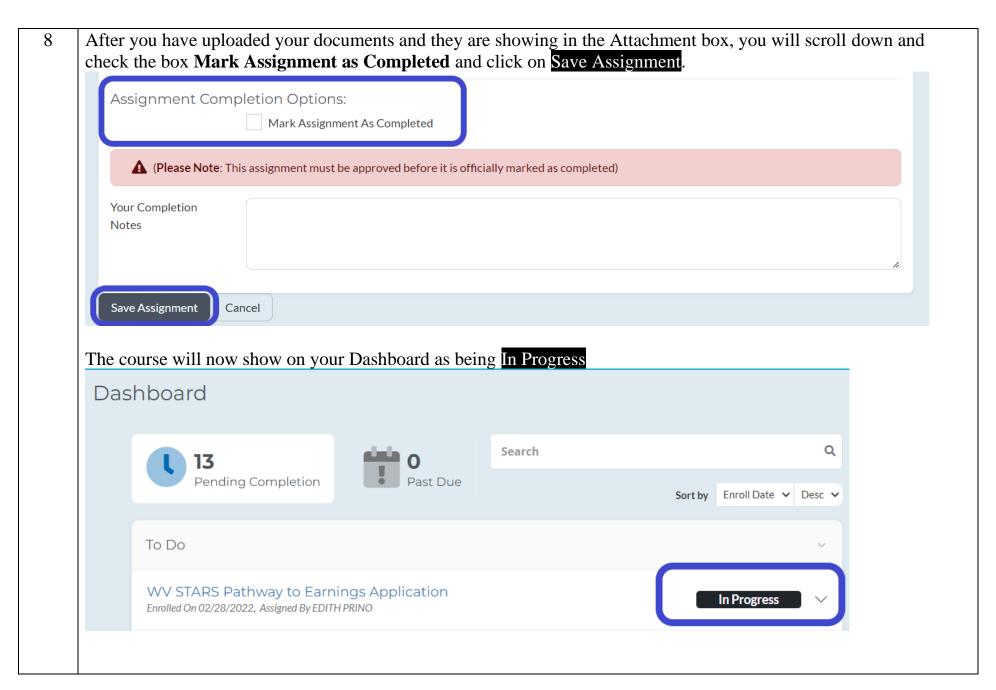

West Virginia State Training and Registry System

| Once your application and W9 form are complete and you are ready to submit them, along with your supporting documentation for processing, you will scroll down to <b>Assignment Attachments</b> and you will see a box labeled <b>Add Attachment</b> , click on Select to choose the documents from your computer for submission, do not forget to click on Upload after you have selected each document. Each document that you upload will then show in the box labeled <b>Your Current Attachments</b> , please review this box to make sure that you were successful in uploading your documentation and that you have uploaded <u>all</u> the required documents; if this box is empty that means that you did not upload any documentation. *Required documentation is the application, W9 Form, paystub from within the last 30-days, and your certifications/transcripts. |                  |
|-----------------------------------------------------------------------------------------------------------------------------------------------------------------------------------------------------------------------------------------------------------------------------------------------------------------------------------------------------------------------------------------------------------------------------------------------------------------------------------------------------------------------------------------------------------------------------------------------------------------------------------------------------------------------------------------------------------------------------------------------------------------------------------------------------------------------------------------------------------------------------------|------------------|
| Assignment Attachment(s):                                                                                                                                                                                                                                                                                                                                                                                                                                                                                                                                                                                                                                                                                                                                                                                                                                                         |                  |
| <ul> <li>Please remove the special characters "(,~^=/*+@&amp;\$#%)" from the "File Name" before uploading</li> <li>File name should not be longer than 95 characters</li> <li>File path should not be longer than 260 characters</li> </ul> Add Attachment:                                                                                                                                                                                                                                                                                                                                                                                                                                                                                                                                                                                                                       |                  |
| Upload (Attachments limited to 10mb per attachment)                                                                                                                                                                                                                                                                                                                                                                                                                                                                                                                                                                                                                                                                                                                                                                                                                               |                  |
| Your Current Attachment(s):                                                                                                                                                                                                                                                                                                                                                                                                                                                                                                                                                                                                                                                                                                                                                                                                                                                       |                  |
|                                                                                                                                                                                                                                                                                                                                                                                                                                                                                                                                                                                                                                                                                                                                                                                                                                                                                   | Delet e  Move Up |
|                                                                                                                                                                                                                                                                                                                                                                                                                                                                                                                                                                                                                                                                                                                                                                                                                                                                                   | Move<br>Down     |