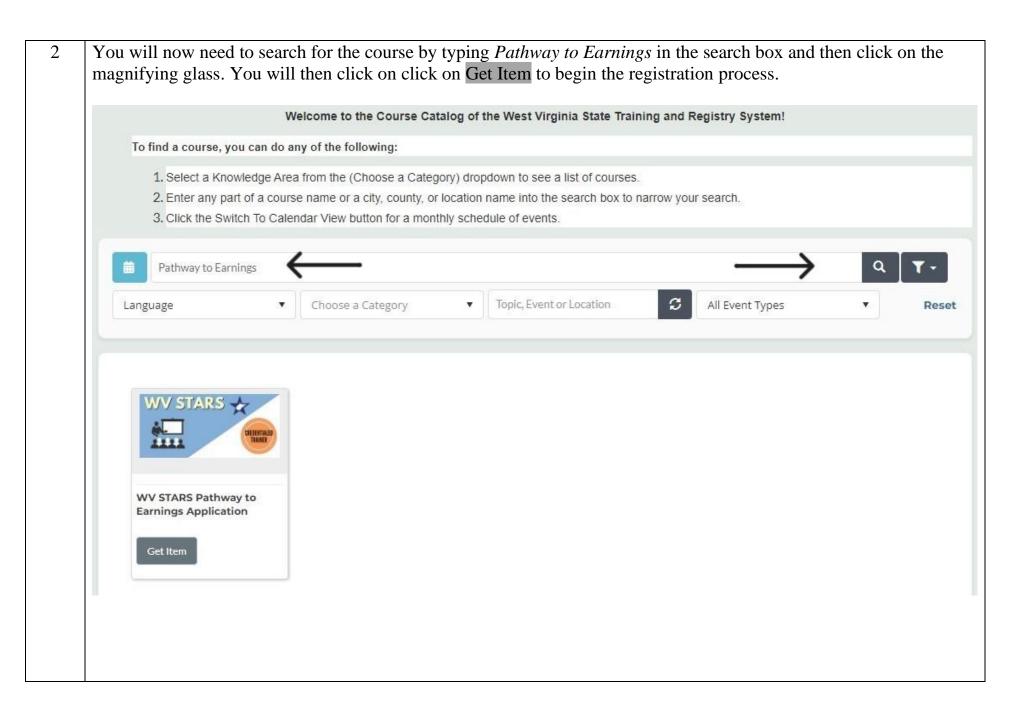

## WV STARS Pathway to Earnings Enrollment Guide

Pathway to Earnings is a wage incentive program available to child care providers and directors working in a licensed child care center, licensed child care facility, or registered family child care home. To view a listing of the certifications/degrees and award amounts please visit our website <a href="https://wvstars.org/">https://wvstars.org/</a>, click on the Earnings tab and then on the flyer. Pathway to Earnings has open enrollment twice a year, in the spring during the month of April and in the fall during the month of October. Applicants are eligible to apply once a year and after their first initial award, are required to meet a renewal requirement. The application and supporting documentation are required to be submitted through the registry system and are processed in the order received. The supporting documentation consists of a paystub from within the past 30 days, certifications/transcripts for the award(s) you are applying for, and the W9 form. Pathway to Earnings is awarded based on funding availability.