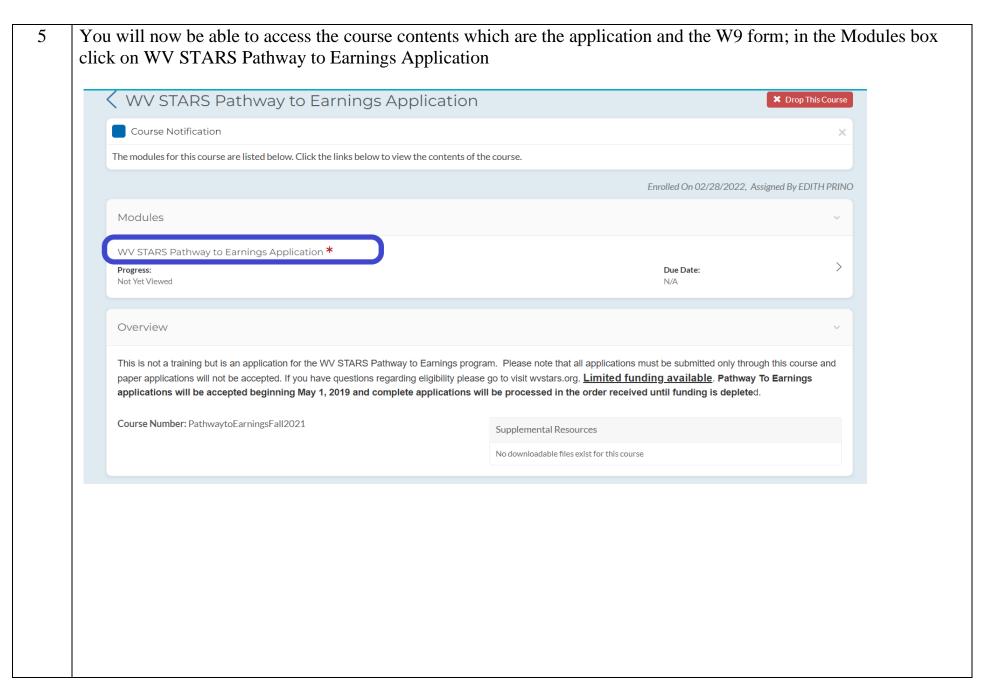

href="https://wvstars.org/">https://wvstars.org/</a>, click on the Earnings tab and then on the flyer. Pathway to Earnings has open enrollment twice a year, in the spring during the month of April and in the fall during the month of October. Applicants are eligible to apply once a year and after their first initial award, are required to meet a renewal requirement. The application and supporting documentation are required to be submitted through the registry system and are processed in the order received. The supporting documentation consists of a paystub from within the past 30 days, certifications/transcripts for the award(s) you are applying for, and the W9 form. Pathway to Earnings is awarded based on funding availability.



West Virginia State Training and Registry System













You will now be in the assignment module where you will be able to download the application and W9 form to complete. Scroll down to the box labeled **Downloads associated with this Assignment** and you will see the Pathway to Earnings Application and the W9 Form. To download these forms for completion you will click the documents (one at a time) and then click on View. Please note that you will need to upload these completed documents back into the course, if you print them you need to be able to scan them back to a digital format for submission. If you do not have a scanner, you can use a scan app that can be used on your smart phone.



West Virginia State Training and Registry System

| Once your application and W9 form are complete and you are ready to submit them, along with your su