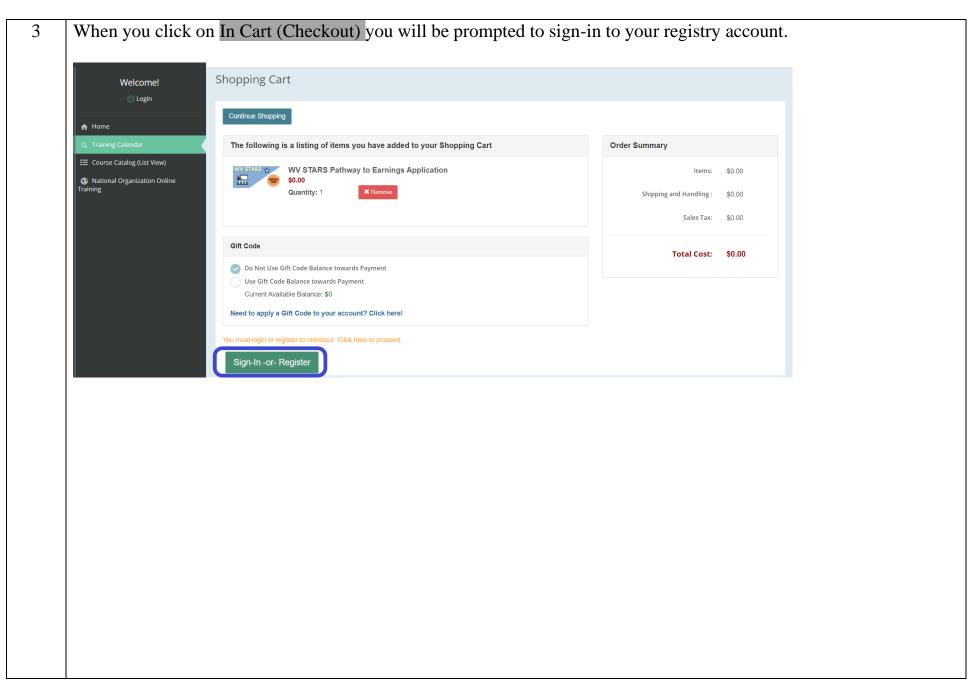

## WV STARS Pathway to Earnings Enrollment Guide

Pathway to Earnings is a wage incentive program available to child care providers and directors working in a licensed child care center, licensed child care facility, or registered family child care home. To view a listing of the certifications/degrees and award amounts please visit our website <a href="https://wvstars.org/">https://wvstars.org/</a>, click on the Earnings tab and then on the flyer. Pathway to Earnings has open enrollment twice a year, in the spring during the month of April and in the fall during the month of October. Applicants are eligible to apply once a year and after their first initial award, are required to meet a renewal requirement. The application and supporting documentation are required to be submitted through the registry system and are processed in the order received. The supporting documentation consists of a paystub from within the past 30 days, certifications/transcripts for the award(s) you are applying for, and the W9 form. Pathway to Earnings is awarded based on funding availability.