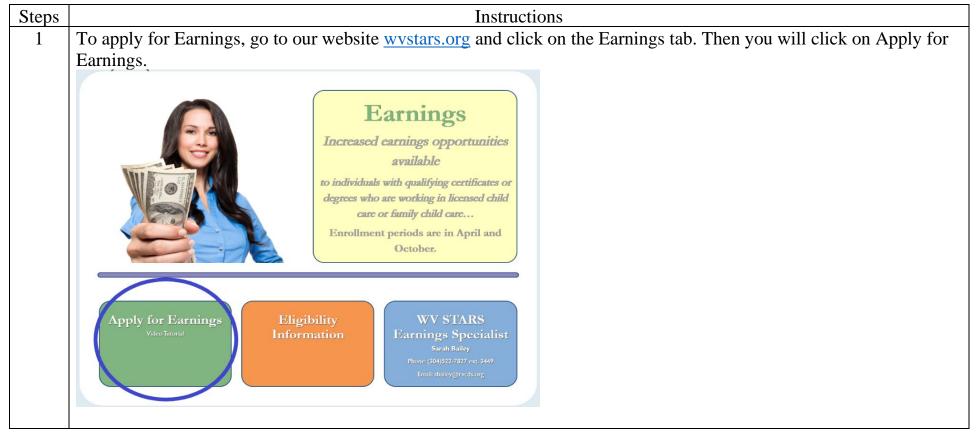

## WV STARS Pathway to Earnings Enrollment Guide

Pathway to Earnings is a wage incentive program available to child care providers and directors working in a licensed child care center, licensed child care facility, or registered family child care home. To view a listing of the certifications/degrees and award amounts please visit our website <a href="https://wvstars.org/">https://wvstars.org/</a>, click on the Earnings tab and then on the flyer. Pathway to Earnings has open enrollment twice a year, in the spring during the month of April and in the fall during the month of October. Applicants are eligible to apply once a year and after their first initial award, are required to meet a renewal requirement. The application and supporting documentation are required to be submitted through the registry system and are processed in the order received. The supporting documentation consists of a paystub from within the past 30 days, certifications/transcripts for the award(s) you are applying for, and the W9 form. Pathway to Earnings is awarded based on funding availability.